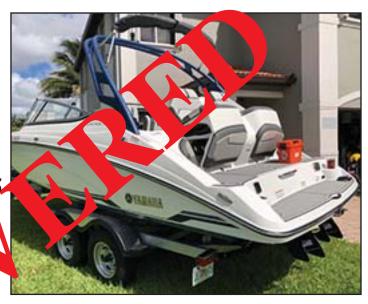

## 2018 21' Yamaha Limited Jetboat & 2018 Shoreland trailer

• Hull: White/light blue • Upholstery: White/gray

Open bow

Light blue tower w/dark gray top

• Engine: 2018 Yamaha

• Trailer: 2018 Shoreland trailer

Trailer VIN #: 1MDASAT26KA655975

• Trailer FL License Plate: **JEDH05** 

HIN #: YAMC0054E818 Florida REG #: FL 1465 RT

**LOCATION OF INCIDENT: Storage facility** 

South University Drive, Pembroke Pines, Florida